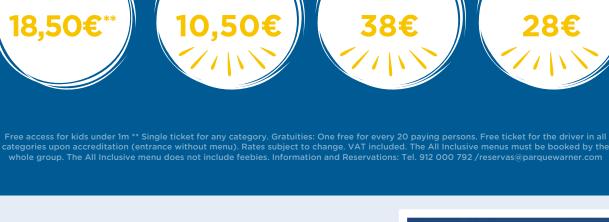

## WARNER + FAUNIA\* WARNER + ZOO\*

WARNER + BERNABEU\*

WARNER + FAUNIA\*

WARNER + ATLANTIS\*

ADULTS\*\*

\* One free of charge for every 20 paying guests. Rates subject to change. VAT included. \*\* From 3 to 7 years old. \*\*\* From 8 years old. Information and Reservations: Tel. 912 000 792 /