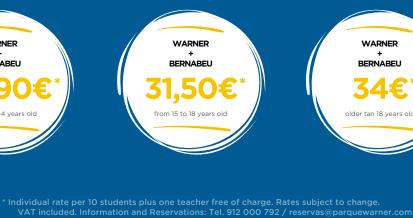

WARNER + BERNABEU\*

OLDER TAN 18 YEARS OLD

WARNER + ZOO\*

## WARNER + FAUNIA\* WARNER + ZOO\*

WARNER + BERNABEU\*

WARNER + FAUNIA\*

WARNER + ATLANTIS\*

ADULTS\*\*

\* One free of charge for every 20 paying guests. Rates subject to change. VAT included. \*\* From 3 to 7 years old. \*\*\* From 8 years old. Information and Reservations: Tel. 912 000 792 /

WARNER + BERNABEU\*

M 15 TO 18 YEARS OLD

WARNER + ATLANTIS\*

**2021/2022 SEASON** 